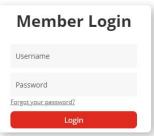

## How to access the Member Only resources on penz.org.nz

On the Home page of *penz.org.nz*, you will see the **Member Login** area. This is where you log in to access PENZ Member only resources.

**How to login**. Each Member (school, organisation or personal member of PENZ) will have it's own login to these resources. One login per school - so for HODs you will need to share your login across your staff at the current time.

If you do not know your login details then please contact claire@penz.org.nz