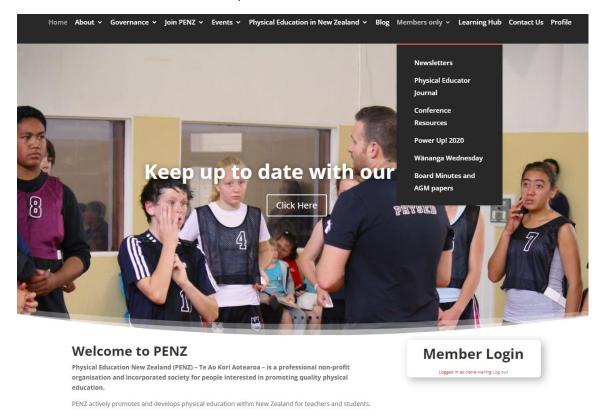

Once you have logged in, navigate to the Members only tab at the top of the website and all the resources available for Members Only will be listed:

If you see the following page when you click on a resource in the Member Only area, then you are NOT logged in and therefore need to go back to the home page to login:

When you are logged in, you can browse all the resources in the Members only section. See the following image as an example of the information available:

Home About v Governance v Join PENZ v Events v Physical Education in New Zealand v Blog Members only v Learning Hub Contact Us Profile