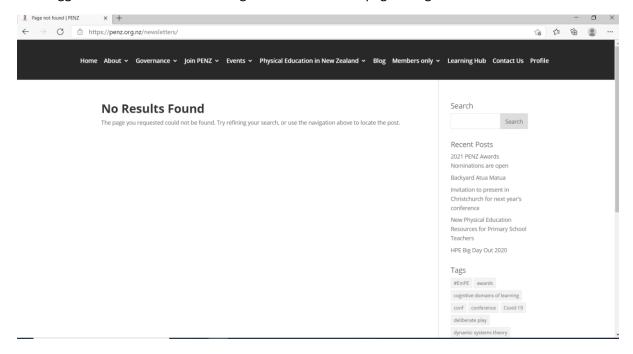

Once you have logged in, navigate to the Members only tab at the top of the website and all the resources available for Members Only will be listed:

If you see the following page when you click on a resource in the Member Only area, then you are NOT logged in and therefore need to go back to the home page to login:

## **Conference Resources**

This section of the website is continually being updated so it is worth while checking in every now and then to see what's new. We will also let you know as and when we update resources via our newsletter and Member only facebook channels.